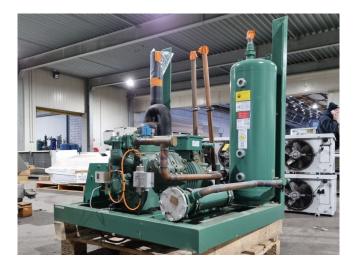

#### Used Bitzer 6F-40.2 Y

Used Bitzer 6F-40.2Y semi-hermetic reciprocating compressor on Freon. Complete with a Bitzer FS562 liquid receiver with a volume of 56 liters, oil separator, liquid line filter drier, pressure and safety switches/gauges and a sight glass. The compressor has a displacement of 151,6 m<sup>3</sup>/h at 1450 RPM and 181,9 m<sup>3</sup>/h at 1750 RPM. \*Why choose for HOSBV? We are not only the largest used refrigeration specialist in Europe, but also, we deliver all equipment including an extensive test, warranty and industrial cleaning. \*Optional we can also perform a new paint job and arrange the logistics.

## **Specifications**

| Brand                    | Bitzer                  |
|--------------------------|-------------------------|
| Туре                     | 6F-40.2 Y               |
| Refrigerant              | Freon                   |
| kW at -5ºC/+40ºC         | 100,9                   |
| kW at -10°C/+40°C        | 83,1                    |
| kW at -20°C/+40°C        | 54,3                    |
| kW at -30°C/+40°C        | 33,0                    |
| kW at -40°C/+40°C        | 17,6                    |
| kW at -45°C/+40°C        | 11,7                    |
| Capacity Control         | ✓                       |
| On steel base frame      | ✓                       |
| Pressure gauges          | ✓                       |
| Hp/Lp/Op                 |                         |
| Condensing pressure      | ✓                       |
| switches                 |                         |
| Liquid receiver          | ✓                       |
| Liquid receiver ltr.     | 56 I                    |
| Oil separator            | ✓                       |
| Liquid line filter drier | ✓                       |
| Sight Glass              | ✓                       |
| m3 / h                   | 50 Hz - 151,6 m³/h & 60 |
|                          | Hz - 181,9 m³/h         |
| Remarks                  | Y.o.b. 2000             |
| Sizes                    | 1100x1000x1340 mm       |
|                          | (LxWxH)                 |
|                          |                         |