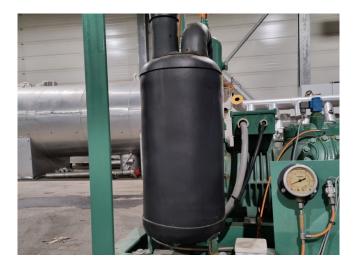

#### Used Bitzer 6F-40.2 Y

Used Bitzer 6F-40.2Y semi-hermetic reciprocating compressor on Freon. Complete with a Bitzer FS562 liquid receiver with a volume of 56 liters, oil separator, liquid line filter drier, pressure and safety switches/gauges and a sight glass. The compressor has a displacement of 151,6 m<sup>3</sup>/h at 1450 RPM and 181,9 m<sup>3</sup>/h at 1750 RPM. \*Why choose for HOSBV? We are not only the largest used refrigeration specialist in Europe, but also, we deliver all equipment including an extensive test, warranty and industrial cleaning. \*Optional we can also perform a new paint job and arrange the logistics.