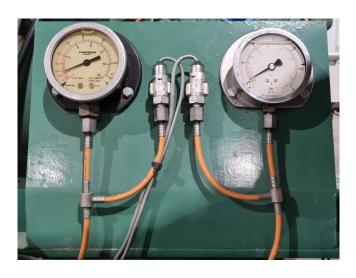

#### Used Bitzer 6F-40.2 Y

Used Bitzer 6F-40.2Y semi-hermetic reciprocating compressor on Freon. Complete with a Bitzer FS562 liquid receiver with a volume of 56 liters, oil separator, liquid line filter drier, pressure and safety switches/gauges and a sight glass. The compressor has a displacement of 151,6 m<sup>3</sup>/h at 1450 RPM and 181,9 m<sup>3</sup>/h at 1750 RPM. \*Why choose for HOSBV? We are not only the largest used refrigeration specialist in Europe, but also, we deliver all equipment including an extensive test, warranty and industrial cleaning. \*Optional we can also perform a new paint job and arrange the logistics.