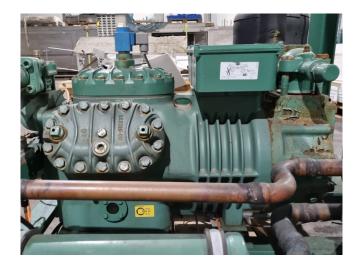

#### Used Bitzer 6F-40.2 Y

Used Bitzer 6F-40.2Y semi-hermetic reciprocating compressor on Freon. Complete with a Bitzer FS562 liquid receiver with a volume of 56 liters, oil separator, liquid line filter drier, pressure and safety switches/gauges and a sight glass. The compressor has a displacement of 151,6 m<sup>3</sup>/h at 1450 RPM and 181,9 m<sup>3</sup>/h at 1750 RPM. \*Why choose for HOSBV? We are not only the largest used refrigeration specialist in Europe, but also, we deliver all equipment including an extensive test, warranty and industrial cleaning. \*Optional we can also perform a new paint job and arrange the logistics.