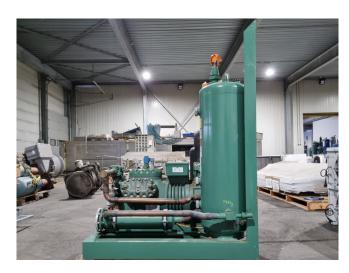

#### Used Bitzer 6F-40.2 Y

Used Bitzer 6F-40.2Y semi-hermetic reciprocating compressor on Freon. Complete with a Bitzer FS562 liquid receiver with a volume of 56 liters, oil separator, liquid line filter drier, pressure and safety switches/gauges and a sight glass. The compressor has a displacement of 151,6 m<sup>3</sup>/h at 1450 RPM and 181,9 m<sup>3</sup>/h at 1750 RPM. \*Why choose for HOSBV? We are not only the largest used refrigeration specialist in Europe, but also, we deliver all equipment including an extensive test, warranty and industrial cleaning. \*Optional we can also perform a new paint job and arrange the logistics.

## **Specifications**

| Brand                    | Bitzer                  |
|--------------------------|-------------------------|
| Туре                     | 6F-40.2 Y               |
| Refrigerant              | Freon                   |
| kW at -5ºC/+40ºC         | 100,9                   |
| kW at -10°C/+40°C        | 83,1                    |
| kW at -20°C/+40°C        | 54,3                    |
| kW at -30°C/+40°C        | 33,0                    |
| kW at -40°C/+40°C        | 17,6                    |
| kW at -45°C/+40°C        | 11,7                    |
| Capacity Control         | ✓                       |
| On steel base frame      | ✓                       |
| Pressure gauges          | ✓                       |
| Hp/Lp/Op                 |                         |
| Condensing pressure      | ✓                       |
| switches                 |                         |
| Liquid receiver          | ✓                       |
| Liquid receiver ltr.     | 56 I                    |
| Oil separator            | ✓                       |
| Liquid line filter drier | ✓                       |
| Sight Glass              | ✓                       |
| m3 / h                   | 50 Hz - 151,6 m³/h & 60 |
|                          | Hz - 181,9 m³/h         |
| Remarks                  | Y.o.b. 2000             |
| Sizes                    | 1100x1000x1340 mm       |
|                          | (LxWxH)                 |
|                          |                         |