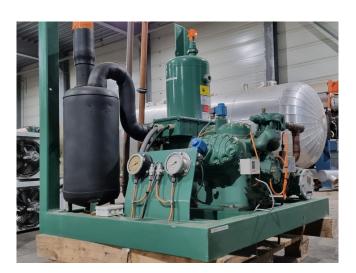

#### Used Bitzer 6F-40.2 Y

Used Bitzer 6F-40.2Y semi-hermetic reciprocating compressor on Freon. Complete with a Bitzer FS562 liquid receiver with a volume of 56 liters, oil separator, liquid line filter drier, pressure and safety switches/gauges and a sight glass. The compressor has a displacement of 151,6 m<sup>3</sup>/h at 1450 RPM and 181,9 m<sup>3</sup>/h at 1750 RPM. \*Why choose for HOSBV? We are not only the largest used refrigeration specialist in Europe, but also, we deliver all equipment including an extensive test, warranty and industrial cleaning. \*Optional we can also perform a new paint job and arrange the logistics.

## **Specifications**

| Brand                    | Bitzer                  |
|--------------------------|-------------------------|
| Туре                     | 6F-40.2 Y               |
| Refrigerant              | Freon                   |
| kW at -5ºC/+40ºC         | 100,9                   |
| kW at -10°C/+40°C        | 83,1                    |
| kW at -20°C/+40°C        | 54,3                    |
| kW at -30°C/+40°C        | 33,0                    |
| kW at -40°C/+40°C        | 17,6                    |
| kW at -45°C/+40°C        | 11,7                    |
| Capacity Control         | ✓                       |
| On steel base frame      | ✓                       |
| Pressure gauges          | ✓                       |
| Hp/Lp/Op                 |                         |
| Condensing pressure      | ✓                       |
| switches                 |                         |
| Liquid receiver          | ✓                       |
| Liquid receiver ltr.     | 56 I                    |
| Oil separator            | ✓                       |
| Liquid line filter drier | ✓                       |
| Sight Glass              | ✓                       |
| m3 / h                   | 50 Hz - 151,6 m³/h & 60 |
|                          | Hz - 181,9 m³/h         |
| Remarks                  | Y.o.b. 2000             |
| Sizes                    | 1100x1000x1340 mm       |
|                          | (LxWxH)                 |
|                          |                         |