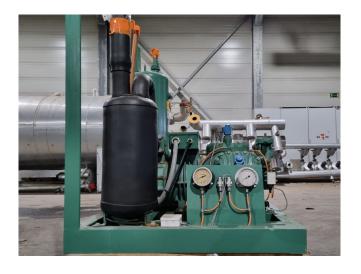

#### Used Bitzer 6F-40.2 Y

Used Bitzer 6F-40.2Y semi-hermetic reciprocating compressor on Freon. Complete with a Bitzer FS562 liquid receiver with a volume of 56 liters, oil separator, liquid line filter drier, pressure and safety switches/gauges and a sight glass. The compressor has a displacement of 151,6 m<sup>3</sup>/h at 1450 RPM and 181,9 m<sup>3</sup>/h at 1750 RPM. \*Why choose for HOSBV? We are not only the largest used refrigeration specialist in Europe, but also, we deliver all equipment including an extensive test, warranty and industrial cleaning. \*Optional we can also perform a new paint job and arrange the logistics.