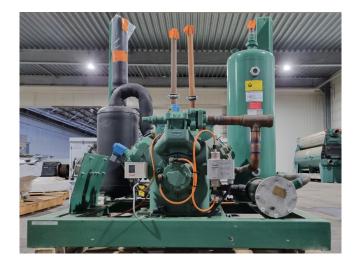

#### Used Bitzer 6F-40.2 Y

Used Bitzer 6F-40.2Y semi-hermetic reciprocating compressor on Freon. Complete with a Bitzer FS562 liquid receiver with a volume of 56 liters, oil separator, liquid line filter drier, pressure and safety switches/gauges and a sight glass. The compressor has a displacement of 151,6 m<sup>3</sup>/h at 1450 RPM and 181,9 m<sup>3</sup>/h at 1750 RPM. \*Why choose for HOSBV? We are not only the largest used refrigeration specialist in Europe, but also, we deliver all equipment including an extensive test, warranty and industrial cleaning. \*Optional we can also perform a new paint job and arrange the logistics.