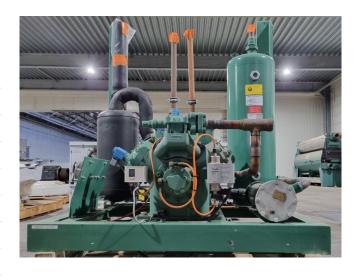

#### Used Bitzer 6F-40.2 Y

Used Bitzer 6F-40.2Y semi-hermetic reciprocating compressor on Freon. Complete with a Bitzer FS562 liquid receiver with a volume of 56 liters, oil separator, liquid line filter drier, pressure and safety switches/gauges and a sight glass. The compressor has a displacement of 151,6 m<sup>3</sup>/h at 1450 RPM and 181,9 m<sup>3</sup>/h at 1750 RPM. \*Why choose for HOSBV? We are not only the largest used refrigeration specialist in Europe, but also, we deliver all equipment including an extensive test, warranty and industrial cleaning. \*Optional we can also perform a new paint job and arrange the logistics.