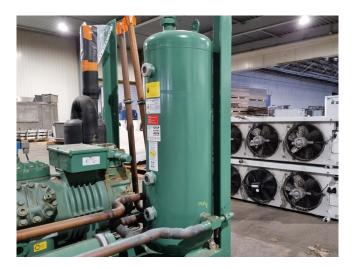

#### Used Bitzer 6F-40.2 Y

Used Bitzer 6F-40.2Y semi-hermetic reciprocating compressor on Freon. Complete with a Bitzer FS562 liquid receiver with a volume of 56 liters, oil separator, liquid line filter drier, pressure and safety switches/gauges and a sight glass. The compressor has a displacement of 151,6 m<sup>3</sup>/h at 1450 RPM and 181,9 m<sup>3</sup>/h at 1750 RPM. \*Why choose for HOSBV? We are not only the largest used refrigeration specialist in Europe, but also, we deliver all equipment including an extensive test, warranty and industrial cleaning. \*Optional we can also perform a new paint job and arrange the logistics.