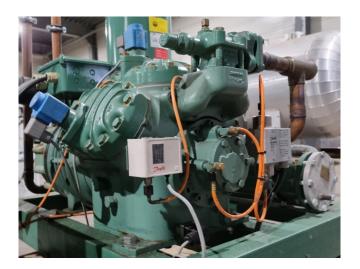

#### Used Bitzer 6F-40.2 Y

Used Bitzer 6F-40.2Y semi-hermetic reciprocating compressor on Freon. Complete with a Bitzer FS562 liquid receiver with a volume of 56 liters, oil separator, liquid line filter drier, pressure and safety switches/gauges and a sight glass. The compressor has a displacement of 151,6 m<sup>3</sup>/h at 1450 RPM and 181,9 m<sup>3</sup>/h at 1750 RPM. \*Why choose for HOSBV? We are not only the largest used refrigeration specialist in Europe, but also, we deliver all equipment including an extensive test, warranty and industrial cleaning. \*Optional we can also perform a new paint job and arrange the logistics.